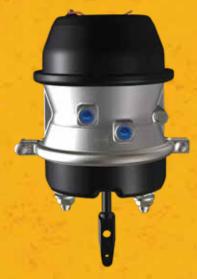

# Heavy Duty Brakes for School Buses

Model Shown: TR-LP3 (w/welded yoke - optional)

Model Shown: TR-LP3T (w/welded yoke - optional)

Model Shown: TR-LP3TS (w/welded yoke - optional)

SHETTELL VESTERS

## HEAVY DUTY POWER SPRING

Long life, epoxy coated power spring. Maintains repeatable and secure parking force when picking up/dropping off students.

### **WELDED YOKE**

Maintains OEM engineered safety by not requiring to cut the push-rod. Easy to install and reduces chamber replacement time. Common part numbers across school bus makes and models.

TYPE 2430 - P/N 3527951 TYPE 3030 - P/N 3534961\*\*

- 3" Long stroke
- External breather tube
- Severe service
- · Heavy duty power spring
- Welded yoke\*

TYPE 16 - P/N 1617901 TYPE 20 - P/N 1621901

- 2.5" Long stroke
- Sealed chamber
- Welded yoke\*

TYPE 2430 - P/N 3227951
TYPE 3030 - P/N 3233961\*\*