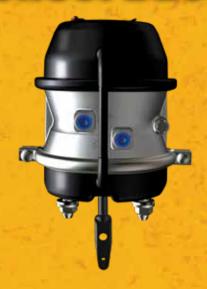

# Heavy Duty Brakes for School Buses

Model Shown: TR-LP3 (w/welded yoke - optional)

Model Shown: TR-LP3T (w/welded yoke - optional)

Model Shown: TR-LP3TS (w/welded yoke - optional)

SHETTELL VESTERS

## HEAVY DUTY POWER SPRING

Long life, epoxy coated power spring. Maintains repeatable and secure parking force when picking up/dropping off students.

### **WELDED YOKE**

Maintains OEM engineered safety by not requiring to cut the push-rod. Easy to install and reduces chamber replacement time. Common part numbers across school bus makes and models.

TYPE 2430 - P/N 3527951 TYPE 3030 - P/N 3534961\*\*

- 3" Long stroke
- External breather tube
- Heavy duty power spring
- Welded yoke\*

TYPE 24 - P/N 1428901 TYPE 30 - P/N 1431901

- 3" Long stroke
- Welded yoke\*

TYPE 2430 - P/N 3226951 TYPE 3030 - P/N 3232951