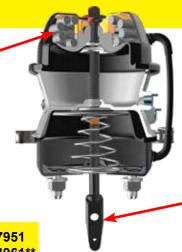

## HEAVY DUTY POWER SPRING

Long life, epoxy coated power spring. Maintains repeatable and secure parking force when picking up/dropping off students.

### **WELDED YOKE**

Maintains OEM engineered safety by not requiring to cut the push-rod. Easy to install and reduces chamber replacement time. Common part numbers across school bus makes and models.

TYPE 2430 - P/N 3527951 TYPE 3030 - P/N 3534961\*\*

- 3" Long stroke
- External breather tube
- Severe service
- · Heavy duty power spring
- Welded yoke\*

TYPE 16 - P/N 1617901 TYPE 20 - P/N 1621901

- 2.5" Long stroke
- Sealed chamber
- Welded yoke\*

TYPE 2430 - P/N 3227951
TYPE 3030 - P/N 3233961\*\*