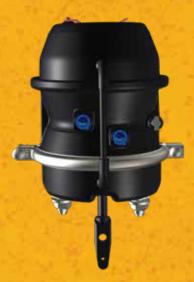

# Heavy Duty Brakes for School Buses

Model Shown: TR-LP3 (w/welded yoke - optional)

Model Shown: TR-LP3T (w/welded yoke - optional)

Model Shown: TR-LP3TS (w/welded yoke - optional)

SHETTELL VESTERS

## HEAVY DUTY POWER SPRING

Long life, epoxy coated power spring. Maintains repeatable and secure parking force when picking up/dropping off students.

### **WELDED YOKE**

Maintains OEM engineered safety by not requiring to cut the push-rod. Easy to install and reduces chamber replacement time. Common part numbers across school bus makes and models.

TYPE 2430 - P/N 3527951 TYPE 3030 - P/N 3534961\*\*

- 3" Long stroke
- · Heavy duty power spring
- Welded yoke\*

TYPE 18 - P/N CSB18D051 TYPE 20 - P/N CSB20D051

- Air disc service chamber
- 2.5" Standard stroke
- Sealed chamber
- Welded mounting bolts

TYPE 1824 - P/N TRB1824DT051 TYPE 2024 - P/N TRB2024DT051