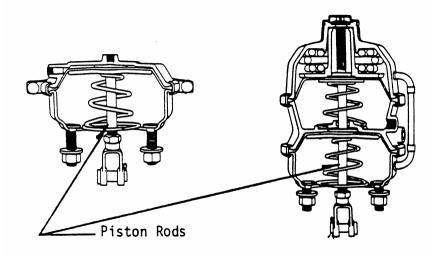

## SUBJECT: FIELD MODIFICATION OF S-CAM SERVICE BRAKE CHAMBER PISTON RODS

MGM Brakes product warranty will be voided for any S-Cam Service Chamber or Combination Spring Brake Assembly which has been field modified by having additional and/or new threads cut or machined on the piston rod.

All new production MGM Brakes have roll-formed threads on the piston rod. Recutting or remachining threads on such rod material will result in threads of undersize dimensions and tensile load capability below standard specifications.

MGM Brakes offers all S-Cam service Brake Chambers and Combination Service Spring Brake Chambers with various piston rod and thread lengths for OEM installations. Combination Brake Chambers with fully threaded 8.00 inch long universal piston rods are available for service replacement installations.